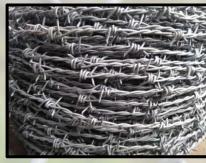

## 4. Barbed wire

Less spoken and least chosen but never forgotten, we have in our range of production barbed wire of <u>120&275GSM</u> lasting to it's versatile reasons. Updated and along line with technology and market pulse, we have an installed capacity of manufacturing 1000 kilograms of barbed wire per day.

## CHAKRA 8 feet anti-theft fence

CHAKRA 12x12g, 275GSM barbed wire