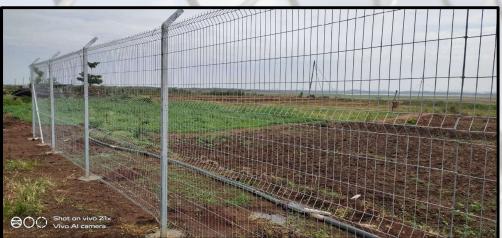

## **CHAKRA** solar power plant fence

This categorization of fence posts is an important factor to consider when fixing the chain link for a longer life. We insist galvanization on the fencing posts as they add to the beauty and longer life protecting themselves from rust and oxidization. We recommend both an angle fencing posts and pipe fencing posts as both of these materials prove to be enough capable to hold chain link to them. They are less observed with damage either way. An angle is more preferred for hard site installations like factories, lands and such vicinities. Pipe fencing is better in soft sites like a playground, a garden and public places like walkways. The selection of posts is your option and as per your requirement and fabrication and supply for the beautification along with purpose is our responsibility.