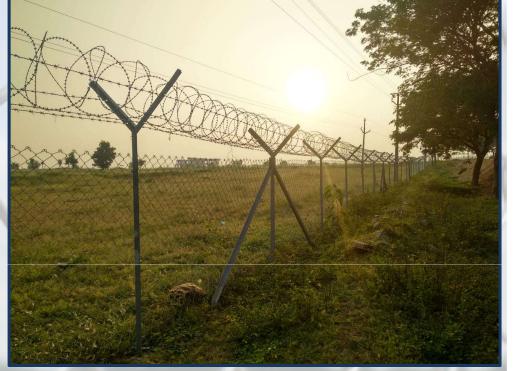

#### **CHAKRA** high security fence

**CHAKRA** solar power plant fence

## **CHAKRA** solar power plant fence

This categorization of fence posts is an important factor to consider when fixing the chain link for a longer life. We insist galvanization on the fencing posts as they add to the beauty and longer life protecting themselves from rust and oxidization. We recommend both an angle fencing posts and pipe fencing posts as both of these materials prove to be enough capable to hold chain link to them. They are less observed with damage either way. An angle is more preferred for hard site installations like factories, lands and such vicinities. Pipe fencing is better in soft sites like a playground, a garden and public places like walkways. The selection of posts is your option and as per your requirement and fabrication and supply for the beautification along with purpose is our responsibility.