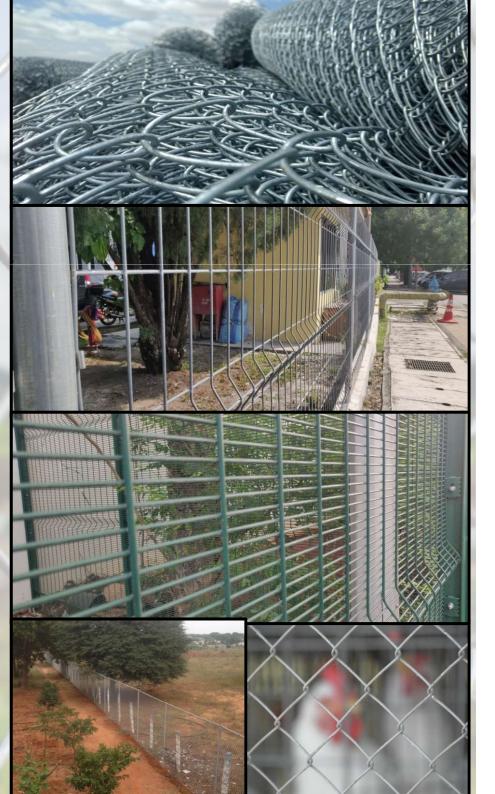

#### 1. Chain Link

Chain link a significant product in our production. Our specialties include fencing posts for a perfect fencing. Your boundary has always been longing for a good fence. There are various options for the boundary fence and we are always on the chart of best fencing solutions for your property.

### 3. Weld Mesh

Weld mesh is a concept which is picking up popularity in the fencing arena for the various advantages it possesses for it's service in fencing. Concluding with more designs and patterns to suit both the budget and purpose of the purchaser, a weld mesh is a worthy choice for many a seekers to keep away stalkers.

We have in our range of manufacture <u>anti-theft fence</u> consisting of welded mesh of all heights suiting the substantial need of a land custodian. Designed and produced from the best quality material available in the market, the weld mesh fencing is the best choice for both the price of the product and the endurance in your service.

Foreseeing the danger of fence thefts in India, we have included in our designs, an anti-theft fence which can answer burglars. Rendering a guardian, the ultimate peace of mind from thefts a anti-theft fence has been a very successful product among our manufacture.