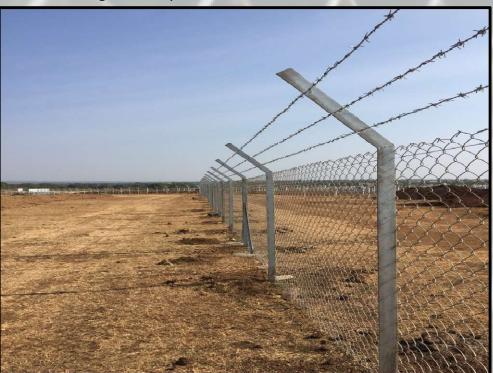

#### **CHAKRA** high security fence

**CHAKRA** solar power plant fence

## **CHAKRA** solar power plant fence

This categorization of fence posts is an important factor to consider when fixing the chain link for a longer life. We insist galvanization on the fencing posts as they add to the beauty and longer life protecting themselves from rust and oxidization. We recommend both an angle fencing posts and pipe fencing posts as both of these materials prove to be enough capable to hold chain link to them. They are less observed with damage either way. An angle is more preferred for hard site installations like factories, lands and such vicinities. Pipe fencing is better in soft sites like a playground, a garden and public places like walkways. The selection of posts is your option and as per your requirement and fabrication and supply for the beautification along with purpose is our responsibility.