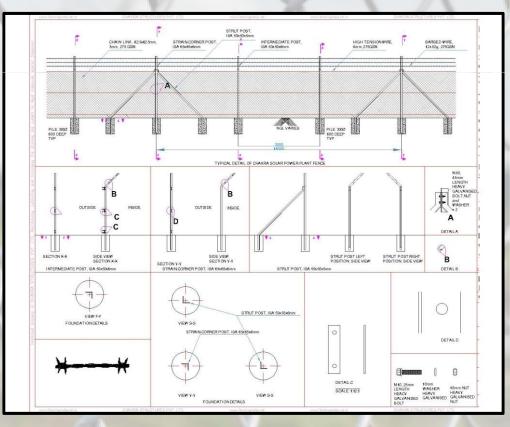

#### **CHAKRA** high security fence

**CHAKRA** solar power plant fence

## **CHAKRA** solar power plant fence

This categorization of fence posts is an important factor to consider when fixing the chain link for a longer life. We insist galvanization on the fencing posts as they add to the beauty and longer life protecting themselves from rust and oxidization. We recommend both an angle fencing posts and pipe fencing posts as both of these materials prove to be enough capable to hold chain link to them. They are less observed with damage either way. An angle is more preferred for hard site installations like factories, lands and such vicinities. Pipe fencing is better in soft sites like a playground, a garden and public places like walkways. The selection of posts is your option and as per your requirement and fabrication and supply for the beautification along with purpose is our responsibility.